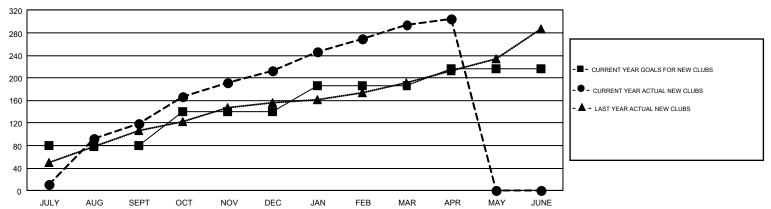

## GOALS AND ACTUAL NEW CLUBS CUMULATIVE

## GMT Constitutional Area 6, Group A

**GMT**: NAZMUL HAQUE

REPORT DOES NOT INCLUDE CLUBS IN UNDISTRICTED AREAS.

| Clubs                 |               |           |               | Members               |                                                                |                                                              |                                              |  |
|-----------------------|---------------|-----------|---------------|-----------------------|----------------------------------------------------------------|--------------------------------------------------------------|----------------------------------------------|--|
| RESULTS FOR 2016-2017 |               |           |               | RESULTS FOR 2016-2017 |                                                                |                                                              |                                              |  |
| QUARTER               | NEW CLUB GOAL | NEW CLUBS | DROPPED CLUBS | QUARTER               | NEW MEMBER GROWTH<br>NET GOAL (not reinstated<br>or transfers) | NEW MEMBER<br>GROWTH ACTUAL (not<br>reinstated or transfers) | DROPPED MEMBERS ACTUAL (including transfers) |  |
| JULY/AUG/SEPT         | 80            | 119       | 10            | JULY/AUG/SEPT         | 2,980                                                          | 5,397                                                        | 2,496                                        |  |
| OCT/NOV/DEC           | 60            | 94        | 51            | OCT/NOV/DEC           | 2,082                                                          | 4,238                                                        | 2,890                                        |  |
| JAN/FEB/MAR           | 47            | 81        | 19            | JAN/FEB/MAR           | 1,711                                                          | 4,379                                                        | 1,753                                        |  |
| APR/MAY/JUNE          | 30            | 11        | 3             | APR/MAY/JUNE          | -121                                                           | 761                                                          | 446                                          |  |