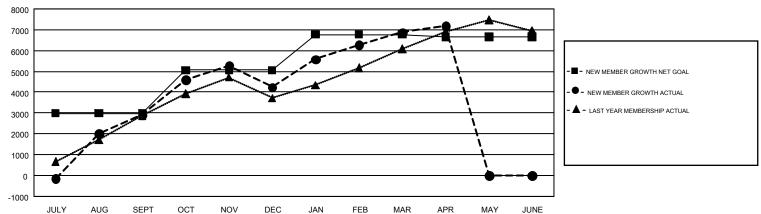

## GOALS AND ACTUAL MEMBERS CUMULATIVE

| DROPPED CLUBS: 82                                    |       | 1,539 CLUBS OF 2,372 ADDED 1 OR<br>MORE NEW MEMBERS | GENDER DISTRIBUTION  MALE 54,340 (76.11%) |                 |        |
|------------------------------------------------------|-------|-----------------------------------------------------|-------------------------------------------|-----------------|--------|
|                                                      |       |                                                     | FEMALE                                    | 17,056 (23.89%) |        |
| DROPPED MEMBERS                                      |       |                                                     |                                           |                 |        |
| DECEASED                                             | 94    | CLICK HERE FOR CUMULATIVE                           | TOTAL FAMILY UNIT MEMBERS                 |                 | 32,580 |
| CLUB CANCELLED       1,566         OTHER       5,925 |       | MEMBERSHIP DATA                                     | FAMILY MEMBERS PAYING HALF DUES           |                 | 40.000 |
|                                                      |       |                                                     |                                           |                 | 19,992 |
| TOTAL                                                | 7,585 |                                                     |                                           |                 |        |

## GMT Constitutional Area 6, Group A

**GMT**: NAZMUL HAQUE

REPORT DOES NOT INCLUDE CLUBS IN UNDISTRICTED AREAS.

| Clubs                 |               |           |               | Members               |                                                                |                                                              |                                              |  |
|-----------------------|---------------|-----------|---------------|-----------------------|----------------------------------------------------------------|--------------------------------------------------------------|----------------------------------------------|--|
| RESULTS FOR 2016-2017 |               |           |               | RESULTS FOR 2016-2017 |                                                                |                                                              |                                              |  |
| QUARTER               | NEW CLUB GOAL | NEW CLUBS | DROPPED CLUBS | QUARTER               | NEW MEMBER GROWTH<br>NET GOAL (not reinstated<br>or transfers) | NEW MEMBER<br>GROWTH ACTUAL (not<br>reinstated or transfers) | DROPPED MEMBERS ACTUAL (including transfers) |  |
| JULY/AUG/SEPT         | 80            | 119       | 10            | JULY/AUG/SEPT         | 2,980                                                          | 5,397                                                        | 2,496                                        |  |
| OCT/NOV/DEC           | 60            | 94        | 51            | OCT/NOV/DEC           | 2,082                                                          | 4,238                                                        | 2,890                                        |  |
| JAN/FEB/MAR           | 47            | 81        | 19            | JAN/FEB/MAR           | 1,711                                                          | 4,379                                                        | 1,753                                        |  |
| APR/MAY/JUNE          | 30            | 11        | 3             | APR/MAY/JUNE          | -121                                                           | 761                                                          | 446                                          |  |